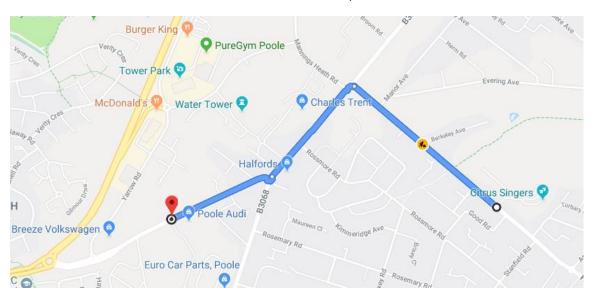

#### P415 Course

**START** at entrance to Ryvita Factory on Old Wareham Road approx. 300 yds east of RBT at the junction with A3049 (Dorset Way). Proceed west and take 1st exit at RBT to proceed along A3049 via Fleetsbridge flyover to Holes Bay RBT. Take 2nd exit (straight on) along A35 to the Bakers Arms RBT. Circle and retrace along A35 and A3049 to **FINISH** at the white footbridge over the A3049 near the slip road to Canford Heath.

To get to the start (circa 1 mile) turn right out of the leisure centre and proceed to the end of Herbert Avenue. Take the first exit at both the mini roundabouts and travel to the next roundabout on the B3068. At this roundabout take the 2<sup>nd</sup> exit for Old Wareham Road upon which the start line is located.